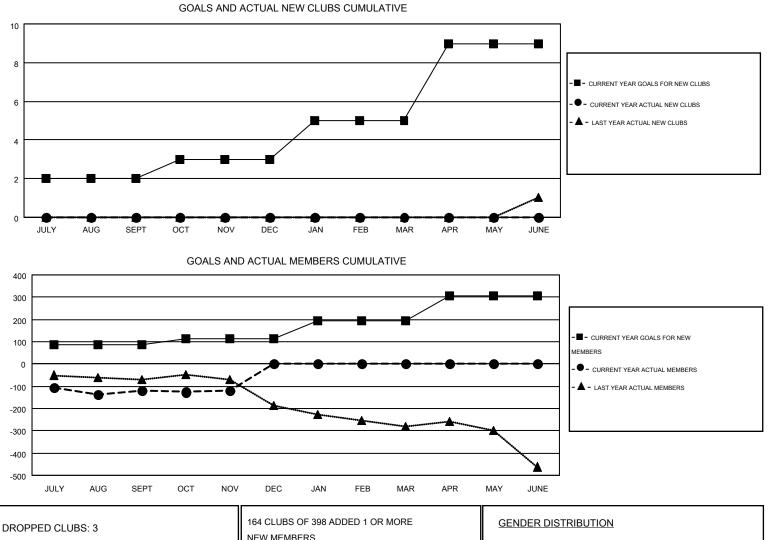

## GMT: THOMAS MATNEY

|               |                  | Clubs             |                  |                  | Members<br>RESULTS FOR 2015-2016 |                    |                                        |                    |                  |
|---------------|------------------|-------------------|------------------|------------------|----------------------------------|--------------------|----------------------------------------|--------------------|------------------|
|               | RESU             | LTS FOR 2015-2016 |                  |                  |                                  |                    |                                        |                    |                  |
| QUARTER       | NEW CLUB<br>GOAL | NEW CLUBS         | DROPPED<br>CLUBS | NET<br>GAIN/LOSS | QUARTER                          | NEW MEMBER<br>GOAL | CHARTER AND<br>NEW<br>MEMBERS<br>ADDED | DROPPED<br>MEMBERS | NET<br>GAIN/LOSS |
| JULY/AUG/SEPT | 2                | 0                 | 2                | -2               | JULY/AUG/SEPT                    | 87                 | 202                                    | 321                | -119             |
| OCT/NOV/DEC   | 1                | 0                 | 1                | -1               | OCT/NOV/DEC                      | 25                 | 161                                    | 161                | 0                |
| JAN/FEB/MAR   | 2                | 0                 | 0                | 0                | JAN/FEB/MAR                      | 83                 | 0                                      | 0                  | 0                |
| APR/MAY/JUNE  | 4                | 0                 | 0                | 0                | APR/MAY/JUNE                     | 112                | 0                                      | 0                  | 0                |

| DROPPED CLUBS: 3 |     | 104 CLOBS OF 396 ADDED T OR MORE | GENDER DIST       | GENDER DISTRIBUTION   |       |  |
|------------------|-----|----------------------------------|-------------------|-----------------------|-------|--|
|                  |     | NEW MEMBERS                      | MALE              | 7,670 (73.41%)        |       |  |
|                  |     |                                  | FEMALE            | 2,778 (26.59%)        |       |  |
| DROPPED MEMBERS  |     |                                  |                   |                       |       |  |
| DECEASED         | 69  | CLICK HERE FOR HEALTH            |                   |                       | 2,354 |  |
| CLUB CANCELLED   | 9   | ASSESSMENT DATA                  | FAMILY UNIT MEMBE | FAMILY UNIT MEMBERS   |       |  |
| OTHER            | 404 | A SOLSOMENT DATA                 | HEAD OF HOUSEHOLD |                       |       |  |
| TOTAL            | 482 |                                  | NON-HEAD OF HOUS  | NON-HEAD OF HOUSEHOLD |       |  |
|                  |     |                                  |                   |                       |       |  |